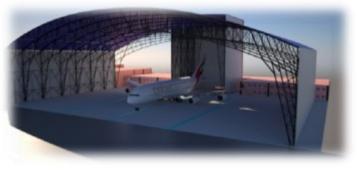

Project:Food Warehouse, 26m x 60m, 3 nos. Client/Location: Mr. Manas / Parian, Calamba City

Project: Proposed A380 Hangar

100m x 137m floor area

Client/Location: SIA Engineering /

Clark, Pampanga

**Project:** ILOILO Cement Terminal Client/Location: CEMEX PHILIPPINES /