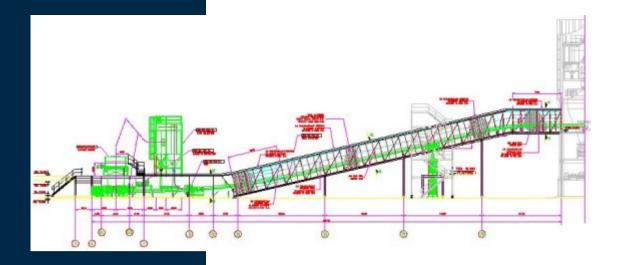

871-300 CRUSHER BLDG.

Project Description: CBMI SOLID CEMENT 3500 TPD NEW CLINKER LINE

Client:

**CBMI Construction Co., Ltd.** 

Scope of Work:

Engineering Consultancy
Design & Review
Certification of Mechanical &
Civil / Structural disciplines

871-300 OFFICE BLDG.

- Checking the preliminary design documents and comments.
- Checking and comments of all the detailed drawings.
- Sign and sealing of all civil structural drawings.

Project Description: