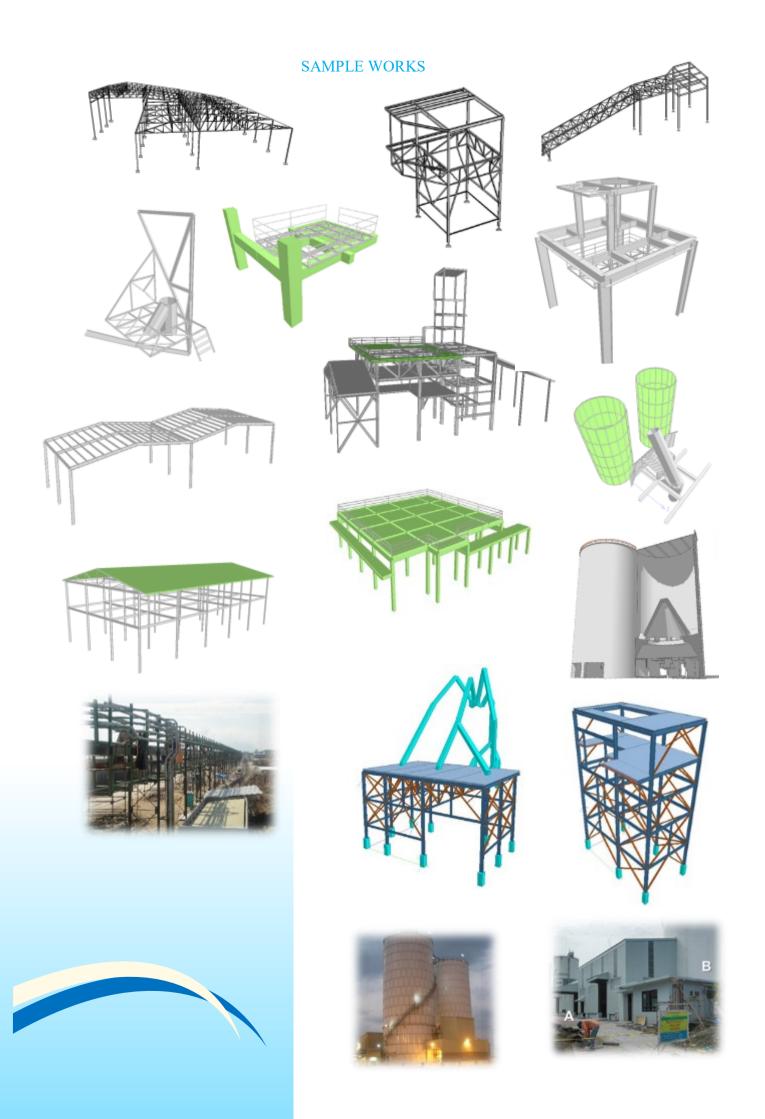

## MANDRIVA BUILDERS INC.

Mandriva Builders Inc. (MBI) is engaged in general practice of Engineering, Construction and Management. MBI provides full complete services for both engineering & construction which include architectural, civil/structural, mechanical, electrical & automation of different industries such as commercial buildings, cement plant, power plant, aviation and other infrastructures.

MBI is a Filipino owned corporation held together by group of well experienced and reputable engineers, managers, engineering software personnel and staff who have all the same vision and mission to provide the most practical and innovative engineering solutions, construction and project management in Administrative and Industrial buildings, building renovations, Airport & aviation related structures, commercial centers, residential compounds, cement plants, gas plant, power plant, roads, bridges and amongst others. Our critical minded engineers have jointly acquired their long technical experiences and skills from their previous and on-going projects. These involves project management, planning, cost estimation, cost control, structural designs, mechanical & process design, electrical & automation, detailed design and fabrication drawings, project management, supervisions and amongst other. With our dedication and commitment your dream is our goal.

Our expertise/services are extended to any business nature both industrial and commercial building which includes cement plant, commercial and residential buildings, aviation, power plant, gas system, water supplies, school, hospitals, marine structures, communication buildings and other infrastructures.