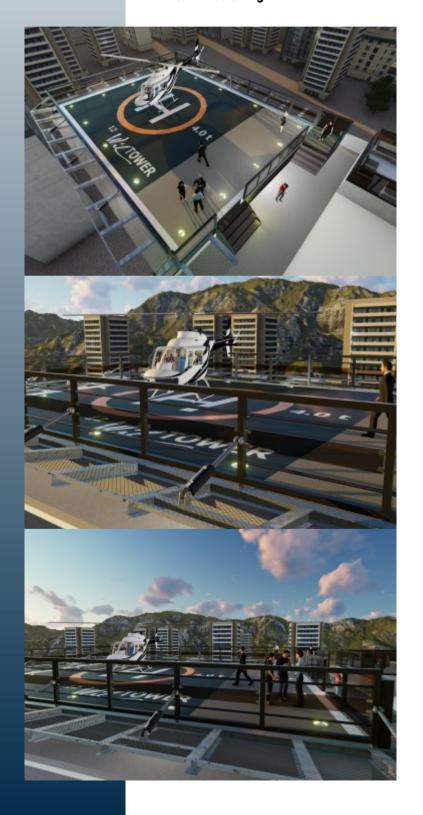

Project Description: Client:

Wiltower Hydraulic Gate Mr. Willy

- Engineering
- As-Built
- Supply & Fabrication Installation of Mechanical
- Commissioning

Project Description: Location:

CROWNPOINTE Engineering J.A Abad Santos St. San Juan