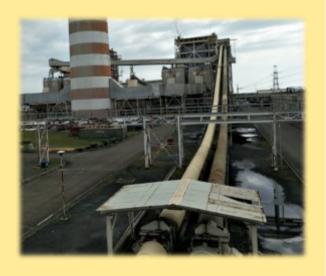

## Project Description:

Structural Assessment of Existing Coal Handling System Facility

## Client:

NTPI International Inc. / Masinloc Power Plant

## Location:

Masinloc, Zambales

## Scope of Work:

Structural Assessment Mechanical Assessment Forensic Engineering Quantitative Analysis

Project Description:

Engineering and Design of Naujan Access Bridge

Client:

**Arvyn Construction Inc.** 