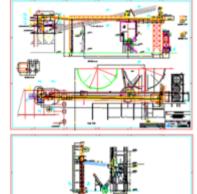

## **FABRICATION SHOP**

## 640MM Ø X 3600MM HT. & 830MM Ø X 3600MM HT REBOILER

## 800 CU.M. WRC STEEL STORAGE TANK