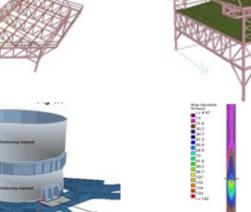

Location:
Lafarge Holcim - Bulacan

Scope of Work:

Structural Assessment
Material Testing
Soil Investigation
Concrete Coring
UPV/Crack Assessment
Generation of As-built drawings
Generation of detailed drawings
Retrofitting
Generation of Budgetary cost
estimate

Project Description:
Structural Assessment of
Extension Shredder

Client:
Lafarge Holcim

Location:
Lafarge Holcim - Bulacan

Scope of Work:
New platform design
Detailing / Drafting
Soil Investigation
As-built
Retrofitting