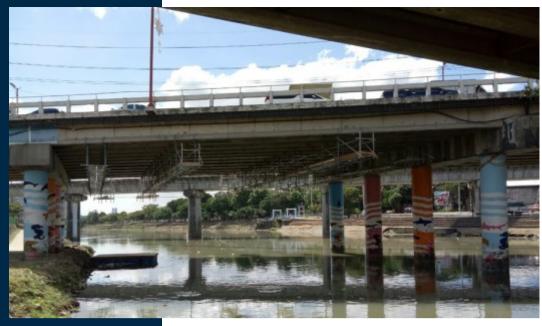

## Client:

AV Value Holdings Corp. / Solid Manila Corp.

Location:

Scope of Work:
Structural Ass

Structural Assessment Engineering / Retrofitting

Project Description:
Rehabilitation of Marcos Bridge

Client:

Freyssinet International Manila Inc.

Location:
Marikina, Marcos Bridge

Scope of Work:
Supply and Installation of
Customized Access for
Rehabilitation of Marcos Bridge

Project Description:

CRH - Preheater Retrofitting

Client:

Freyssinet International Manila Inc.