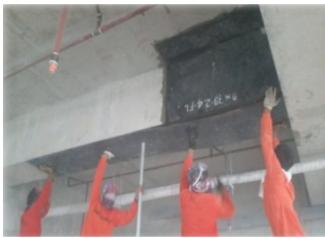

Project Description:
Hospital - Retrofitting Works

Client: Mr. Mark Tan

Location:
Pasay City

Scope of Work:
Retrofitting

Project Description:
Structural Assessment of
existing Crusher Building

Client:
Lafarge Holcim

Location:
Lafarge Holcim - Bulacan

Scope of Work:

Structural Assessment
Material Testing
Soil Investigation
Concrete Coring
UPV/Crack Assessment
Generation of As-built drawings
Generation of detailed drawings
Retrofitting
Generation of Budgetary cost
estimate