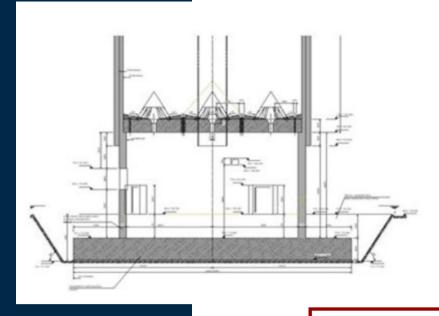

Project Description:
Residential House

Client:
Mr. & Mrs. Pujol

Location:
Ayala, Alabang

Scope of Work:
Architectural
Engineering
Design / Construction

Project Description: Client: Location:

Structural Assessment NTPI / Lafarge Angono Angono

- Scope of Work.ReconnaissanceVisual Inspection
- Basic Dimension SurveyCover Meter Survey
- As Built Plan
- **Basic Engineering**

Project Description: Client: Location:

**Engineering & Construction** Ferdie Co. **Bataan Terminal** 