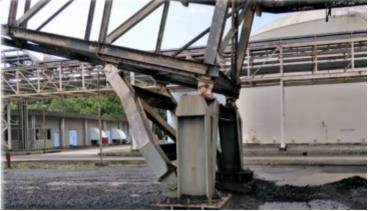

Project Description:
Structural Assessment of
Extension Shredder

Client:
Lafarge Holcim

Location:
Lafarge Holcim - Bulacan

Scope of Work:
New platform design
Detailing / Drafting
Soil Investigation
As-built
Retrofitting