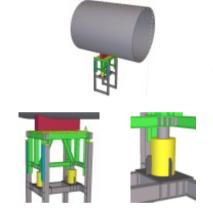

## 640MM Ø X 3600MM HT. & 830MM Ø X 3600MM HT REBOILER

## 800 CU.M. WRC STEEL STORAGE TANK