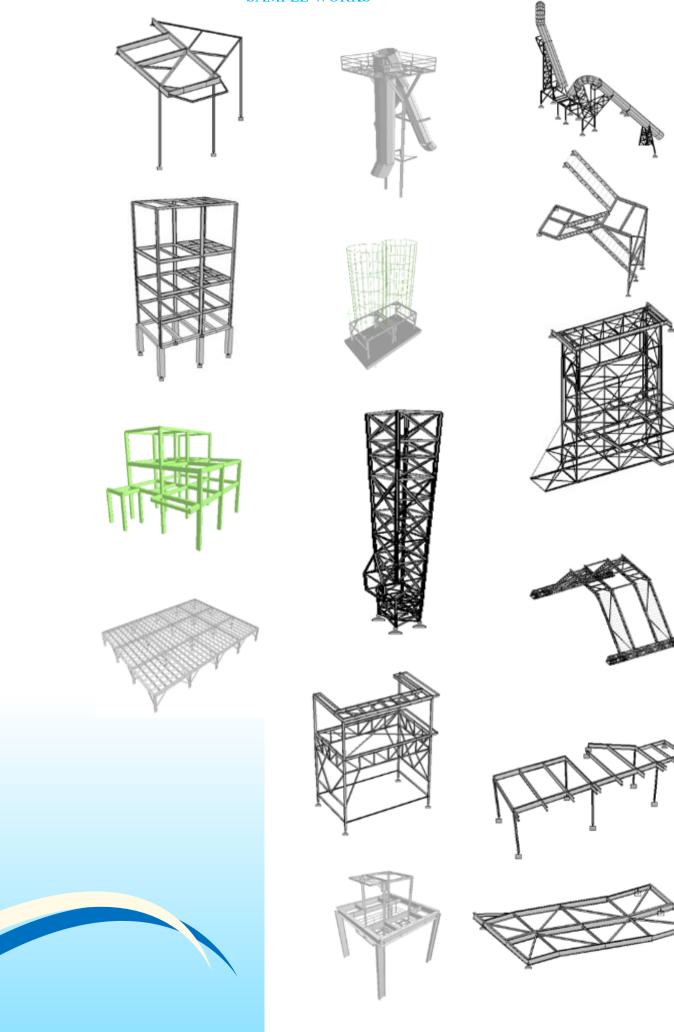

## **FABRICATION SHOP**

## 640MM Ø X 3600MM HT. & 830MM Ø X 3600MM HT REBOILER

## 800 CU.M. WRC STEEL STORAGE TANK

## **TANK TRUCK LOADING RACK**

## **2 SETS PIPE BRIDGE MALAY RESOURCES**

# **FABRICATION SHOP**

# TTLR AREA AND RECEIVING DISCHARGE LINE MALAY RESOURCES

15,000 GAL. ELEVATED WATER TANK