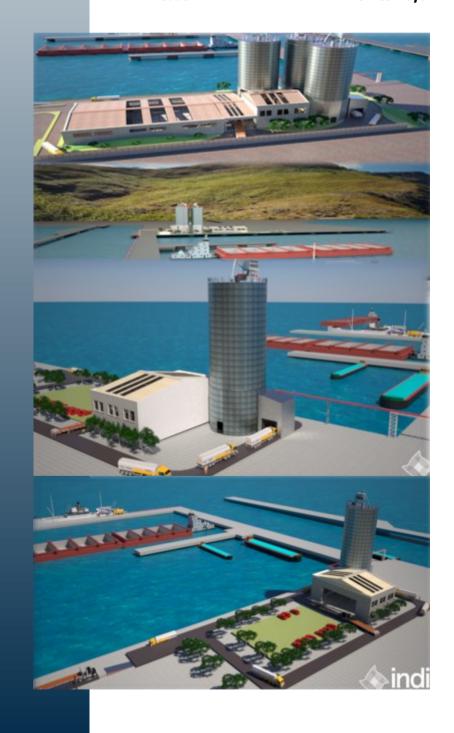

- Scope of Work.ReconnaissanceVisual Inspection
- Basic Dimension SurveyCover Meter Survey
- As Built Plan
- **Basic Engineering**

Project Description: Client: Location:

**Engineering & Construction** Ferdie Co. **Bataan Terminal** 

- 2-6 tons Cement Silo
- 2-6 tons Slag Silo
- Transport Pipe Storage Bags Pack House

- **Compressor Building**
- Transformer Building
- Roads

- Pier
- Supply of Roto packer
- Screw Conveyors
- **Bucket Elevators**
- Motors
- **Dust Collector**
- Ship Unloader
- **Belt Conveyor**