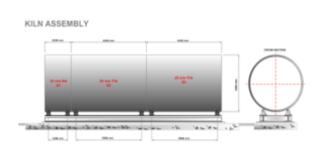

**Project:** Bulacan Wall right (Holcim Philippines Inc.) **Year:** 2010

Project: Kiln Shell Replacement (Republic Cement Corporation, Bulacan Philippines)

Year: 2010

Project: RDF-Rice Husk Reception & Han-