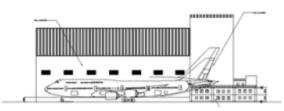

Project:Food Warehouse, 26m x 60m, 3 nos. Client/Location: Mr. Manas / Parian, Calamba City

Project: Proposed A380 Hangar

100m x 137m floor area

Client/Location: SIA Engineering /

Clark, Pampanga

**Project:** ILOILO Cement Terminal Client/Location: CEMEX PHILIPPINES /