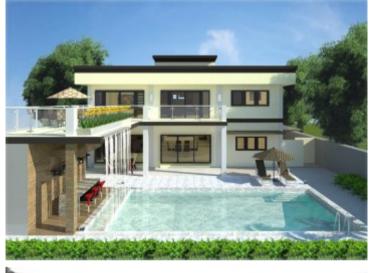

Project Description:
Residential House

Client:
Mr. & Mrs. Pujol

Location:
Ayala, Alabang

Scope of Work:
Architectural
Engineering
Design / Construction

Project Description: Client: Location:

Structural Assessment NTPI / Lafarge Angono Angono