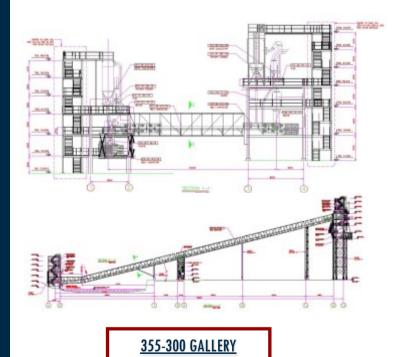

Client:

**CBMI Construction Co., Ltd.** 

Scope of Work:

Engineering Consultancy
Design & Review
Certification of Mechanical &
Civil / Structural disciplines

355-100 BELT CONVEYOR

355-200 BELT CONVEYOR

- Checking the preliminary design documents and comments.
- Checking and comments of all the detailed drawings.
- Sign and sealing of all civil structural drawings.