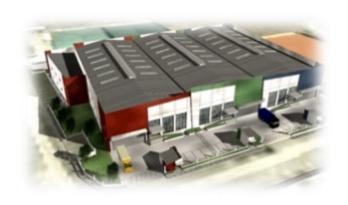

Project Description:
Residential House

Client:
Mr. & Mrs. Pujol

Location:
Ayala, Alabang

Scope of Work:
Architectural
Engineering
Design / Construction

Project Description: Client: Location:

Structural Assessment NTPI / Lafarge Angono Angono