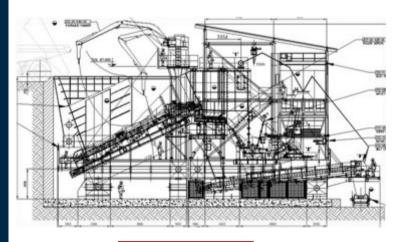

871-300 CRUSHER BLDG.

Project Description: CBMI SOLID CEMENT 3500 TPD NEW CLINKER LINE

Client:

**CBMI Construction Co., Ltd.** 

Scope of Work:

Engineering Consultancy
Design & Review
Certification of Mechanical &
Civil / Structural disciplines

871-300 OFFICE BLDG.

- Checking the preliminary design documents and comments.
- Checking and comments of all the detailed drawings.
- Sign and sealing of all civil structural drawings.

Project Description: