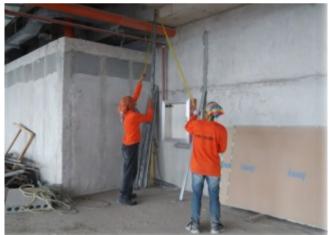

Project Description:
Structural Assessment of
Extension Shredder

Client:
Lafarge Holcim

Location:
Lafarge Holcim - Bulacan

Scope of Work:
New platform design
Detailing / Drafting
Soil Investigation
As-built
Retrofitting