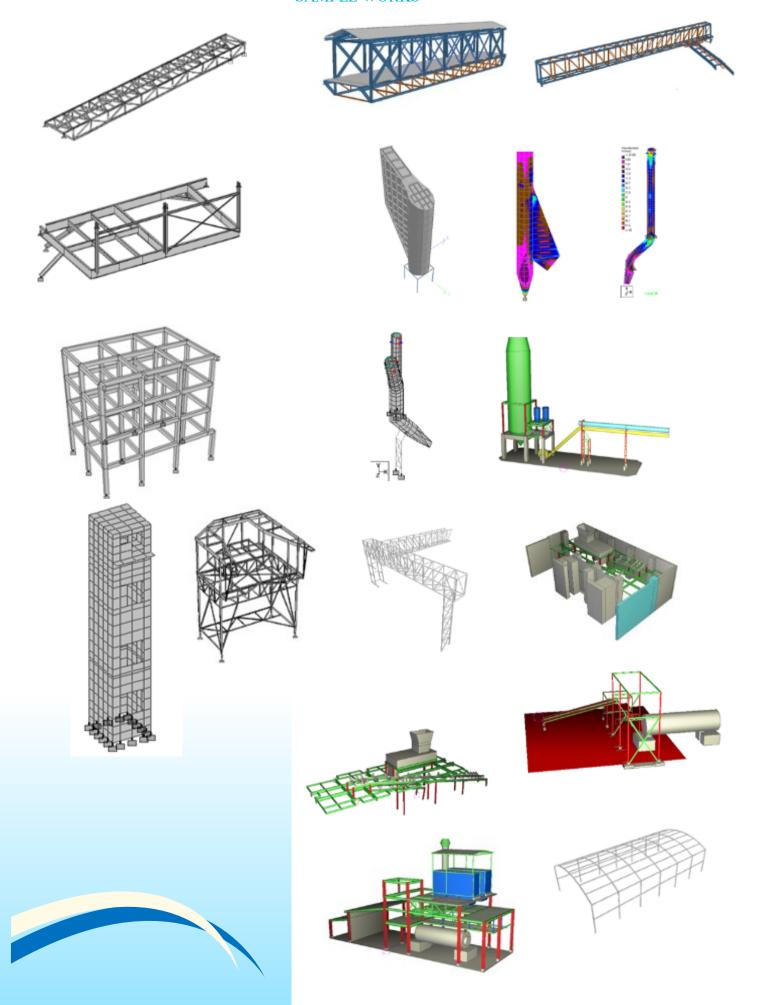

## **FABRICATION SHOP**

## 640MM Ø X 3600MM HT. & 830MM Ø X 3600MM HT REBOILER

## 800 CU.M. WRC STEEL STORAGE TANK

## **TANK TRUCK LOADING RACK**

## **2 SETS PIPE BRIDGE MALAY RESOURCES**

# **FABRICATION SHOP**

# TTLR AREA AND RECEIVING DISCHARGE LINE MALAY RESOURCES

15,000 GAL. ELEVATED WATER TANK