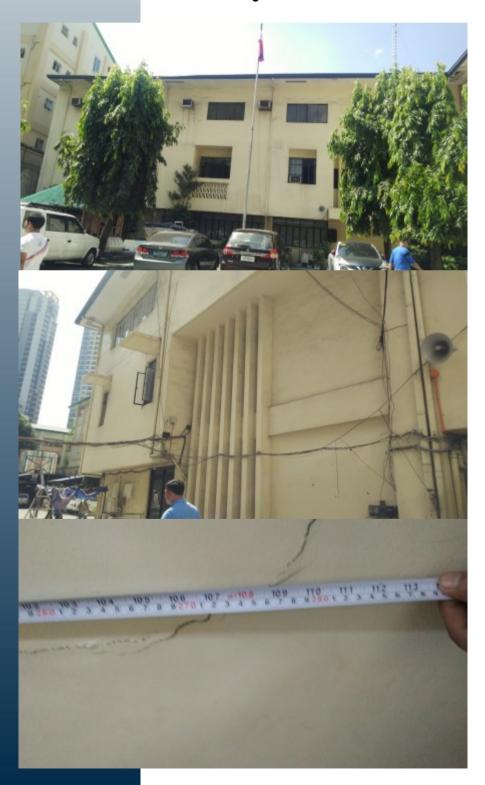

Project Description: Location: Namria Binondo Structural Assessment Binondo City

- Structural Assessment
- Rebar Scanning
- Rebound Hammer
- As-Built
- Design Investigation
- Retrofitting

Project Description: Location:

Philippine Public School Teacher's Association **Binondo City** 

- **Structural Assessment**
- **Rebar Scanning**
- Rebound Hammer
- As-Built
- Design Investigation Retrofitting

Project Description: Location: Shakey's Structural Assessment & Retrofitting General Trias