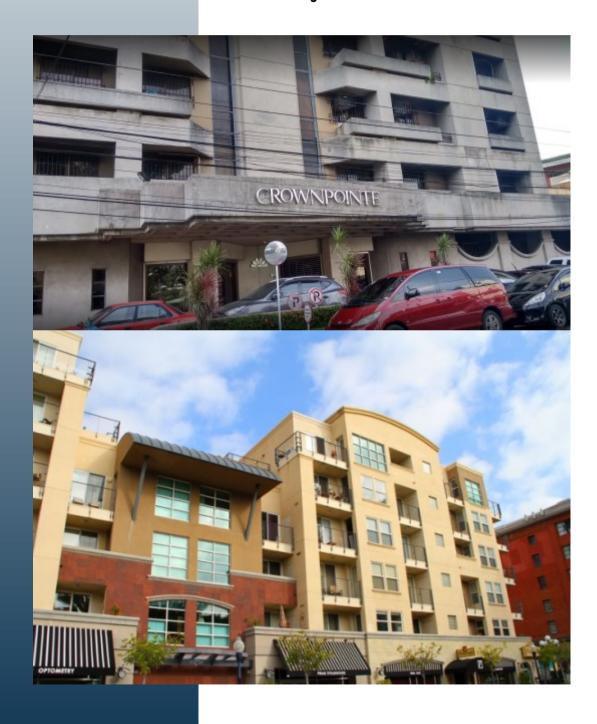

Project Description: Client:

Wiltower Hydraulic Gate Mr. Willy

- Engineering
- As-Built
- Supply & Fabrication Installation of Mechanical
- Commissioning

Project Description: Location:

CROWNPOINTE Engineering J.A Abad Santos St. San Juan