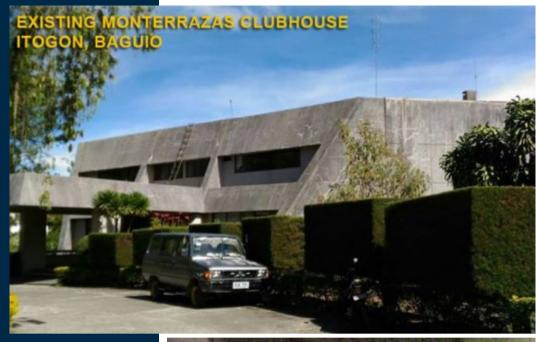

## Project Description:

Structural Assessment of existing Monterrazas Clubhouse

## Client:

AV Value Holdings Corp. / Solid Manila Corp.

Location:

Scope of Work:
Structural Ass

Structural Assessment Engineering / Retrofitting

Project Description:
Rehabilitation of Marcos Bridge

Client:

Freyssinet International Manila Inc.