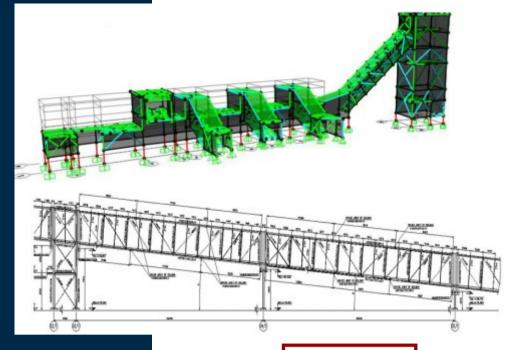

Scope of Work:
Project Management
Quantity Surveying

312 GALLERY

Project Description:

CBMI SOLID CEMENT

3500 TPD NEW CLINKER LINE

Client:

**CBMI Construction Co., Ltd.** 

Scope of Work:

Engineering Consultancy
Design & Review
Certification of Mechanical &
Civil / Structural disciplines

**LIMESTONE CRUSHER** 

**CEMENT SILO** 

- Checking the preliminary design documents and comments.
- Checking and comments of all the detailed drawings.
- Sign and sealing of all civil structural drawings.