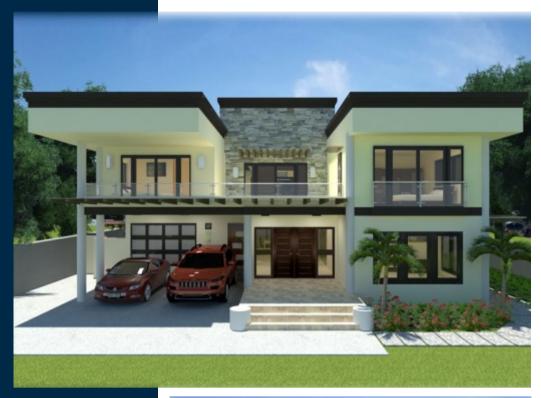

Project Description:
Residential House

Client:
Mr. & Mrs. Pujol

Location:
Ayala, Alabang

Scope of Work:
Architectural
Engineering
Design / Construction

Project Description: Client: Location:

Structural Assessment NTPI / Lafarge Angono Angono