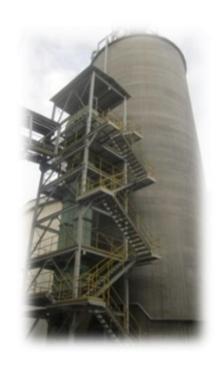

AFR facility in Payatas. **Year:** 2011-2012

Structural Steel = 36,800 Kg Total Concrete Vol. = 32 m<sup>2</sup> Reinf. = 4,300 Kg

**Project:** Clinker Storage Structural Assessment" (Solid Cement Corporation, An-

tipolo) **Year:** 2011-2012

**Project:** Coal Storage Structural Assessment" (Solid Cement Corporation,

Antipolo) **Year:** 2012

**Project:** Engineering Services for Clinker Storage and material handling "Dome technology" (Solid Cement Corporation) **Year:** 2010