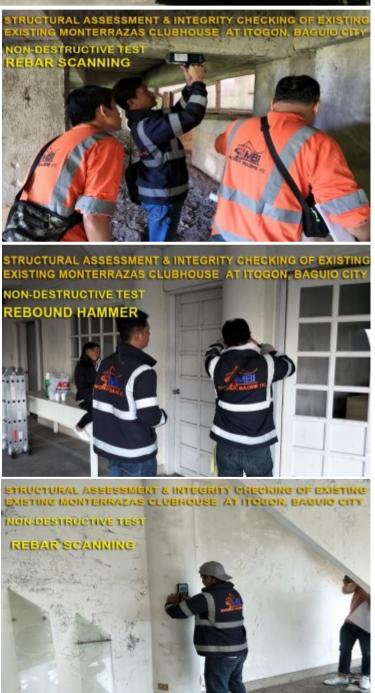

## Project Description:

Structural Assessment of existing Monterrazas Clubhouse

## Client:

AV Value Holdings Corp. / Solid Manila Corp.

Location:

Scope of Work:
Structural Ass

Structural Assessment Engineering / Retrofitting

Project Description:
Rehabilitation of Marcos Bridge

Client:

Freyssinet International Manila Inc.