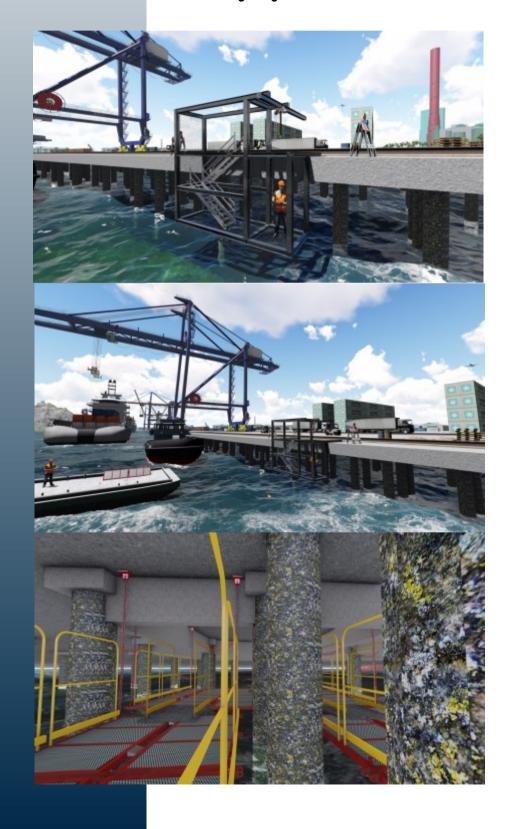

## Scope of Work: • As-Built

- **Structural Assessment**
- **Design Investigation**
- Rebar Scanning
- Rebound Hammer
- Retrofitting

Project Description: Client: Location:

**MICT Port Repair** Freyssinet International Manila Inc. MICT Access Rd. Manila

- Engineering Supply of Platforms Installation
- Floating Barge

Project Description: Client: Location: Greensun Bldg. Structural Assessment Solid Manila Corp. Makati City

- Structural Assessment
- Rebar Scanning
- Rebound Hammer
- As-Built
- Design Investigation
- Retrofitting